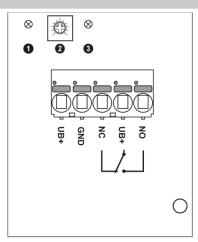

### Wiring diagram

① LED red: dew permeation
② Sensitivity adjustment
- less sensible
+ more sensible
③ LED green: power supply OK

www.belimo.com