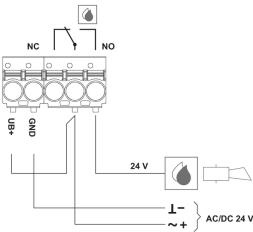

### Wiring diagram

① LED red: dew permeation
② Sensitivity adjustment
- less sensible
+ more sensible
③ LED green: power supply OK

www.belimo.com