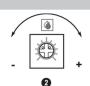

### Wiring diagram

① LED red: dew permeation
② Sensitivity adjustment
- less sensible
+ more sensible
③ LED green: power supply OK

www.belimo.com